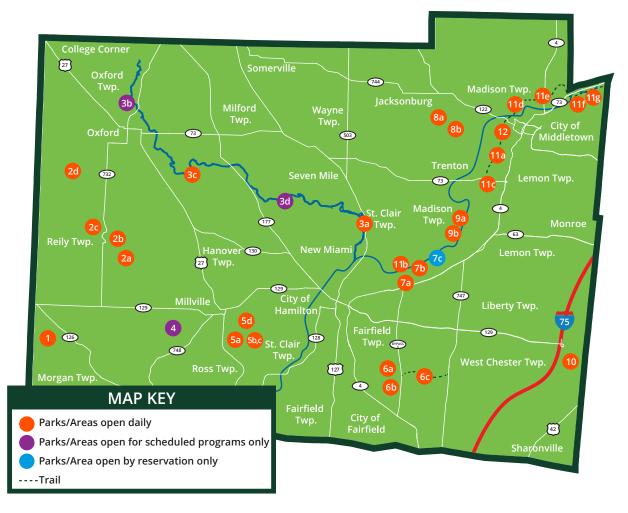

### 1. GOVERNOR BEBB METROPARK

1979 Bebb Park Lane Okeana OH 45053

Bebb Natural Area Dry Fork Campground Pioneer Village

# 2. INDIAN CREEK METROPARK

2a. Bunker Hill Cemetery

5351 Reily-Millville Road Oxford OH 45056

2b. Oxford Road Area

1899 Oxford-Reily Road (SR 732) Oxford OH 45056

2c. Springfield Road Area

6500 Springfield Road Oxford OH 45056

2d. Pioneer Church

3000 Indian Creek Road Oxford OH 45056

# 3. FOUR MILE CREEK METROPARK

3a. Antenen Preserve

2385 Treiber Road Hamilton OH 45011

**3b. Mill Race Area** 

5911 Morning Sun Road Oxford OH 45056

**3c. Sycamore Bluffs Area** 

3742 Lanes Mills Road Hamilton OH 45011

**3d. Davidson Woods Area** 

1200 Hogue Road Hamilton OH 45013

### 4. SALAMANDER RUN PRESERVE

4821 Layhigh Road Hamilton OH 45013

# 5. FOREST RUN METROPARK 5a. Engle House - Little Dry Run -

Administrative Office

2051 Timberman Road Hamilton OH 45013

**5b. Welcome Center** 

1976 Timberman Road Hamilton OH 45013

5c. Timberman Ridge

1976 Timberman Road Hamilton OH 45013

**5d. Wildlife Preserve Area** 

1810 New London Road Hamilton OH 45013

### 6. GILMORE METROPARK

6a. Gilmore Road Area

7950 Gilmore Road Hamilton OH 45015

**6b. Bilstein Boulevard Area** 

8500 Bilstein Boulevard Hamilton OH 45015

**6c. Port Union Trail Area** 

### 7. RENTSCHLER FOREST METROPARK

7a. Reigart Road Area

5701 Reigart Road Fairfield Township OH 45011

7b. Line Hill Mound Area

3620 Hamilton-Middletown Road

Fairfield Township OH 45011

7c. Timberhill Area

3976 Hamilton-Middletown Road Fairfield Township OH 45011

# 8. ELK CREEK METROPARK

8a. Sebald Park Area

5580 Elk Creek Road Middletown OH 45042

8b. Meadow Ridge Area

5101 Circle Parkway Middletown OH 45042

### 9. CHRISHOLM METROPARK

9a. Chrisholm Historic Farmstead

2070 Woodsdale Road Trenton OH 45067

9b. Woodsdale Regional Park

1917 Woodsdale Road Trenton OH 45067

#### **10. VOICE OF AMERICA METROPARK**

7850 VOA Park Drive West Chester OH 45069

**Athletic Complex** 

**Ronald Reagan Lodge** 

**Natural Areas & Chill Hill Sledding Hill** 

Wiggly Field Dog Park

**Wheelhouse Outdoor Area** 

#### 11.GREAT MIAMI RIVER TRAIL

11a. North Section

50 Oxford State Road Middletown OH 45044

11b. South Section

5701 Reigart Road Fairfield Township OH 45011

# **Parking Areas**

11c. 50 Oxford State Road Middletown OH 45044

11d. 26 North Carmody Boulevard

Middletown OH 45042

11e. 2399 North Carmody Boulevard

Middletown OH 45042

11f. 3801 North Verity Parkway

Middletown OH 45042

11g. 4401 North Verity Parkway

Middletown OH 45042

# 12.BICENTENNIAL COMMONS

12a. River Center

120 South Carmody Boulevard Middletown OH 45044